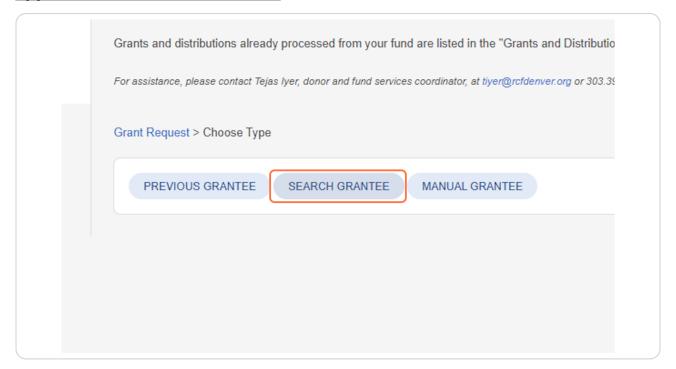

# <u>Select your organization from "Previous Grantee" or search for it if it does not appear under Previous Grantee</u>

## Only an organization name is required for the search. Searching by EIN is optional.