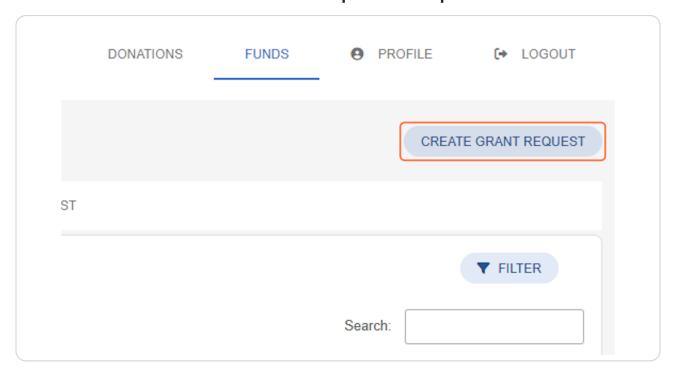

# After downloading and completing the form, click on CREATE GRANT REQUEST to create the Distribution request in the portal