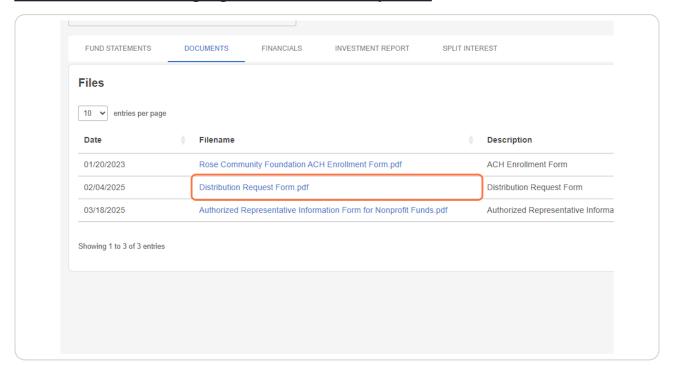

## **Click on DOCUMENTS**

# Click on Distribution Request Form.pdf Download form and fill out necessary information, including signatures where required.