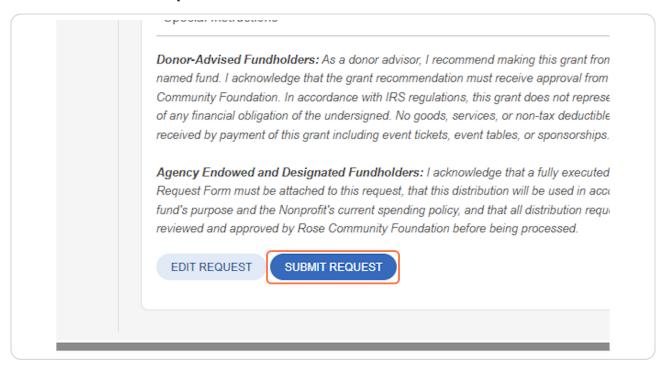

he portal





# <u>Select your organization from "Previous Grantee" or search for it if it does not appear under Previous Grantee</u>





## Only an organization name is required for the search. Searching by EIN is optional.





### After finding your organization on the list, click on CREATE REQUEST



## STEP 11

## Type "Distribution" in the description, or other details if necessary.





## Type the amount requested for distribution





Click on "Choose Files" to attach the completed distribution request form. All distributions MUST have a distribution form approved and signed by the Primary Fund Advisor to process the request.





### Click on Review to confirm details



# STEP 15 Click on Review to ensure the details are correct.





### Click on Submit Request to finalize.



#### **STEP 17**

#### Questions

For any other questions, please reach out to:

Jill Henden, Director of Nonprofit Funds and Legacy Giving <a href="mailto:jhenden@rcfdenver.org">jhenden@rcfdenver.org</a> 303.398.7452