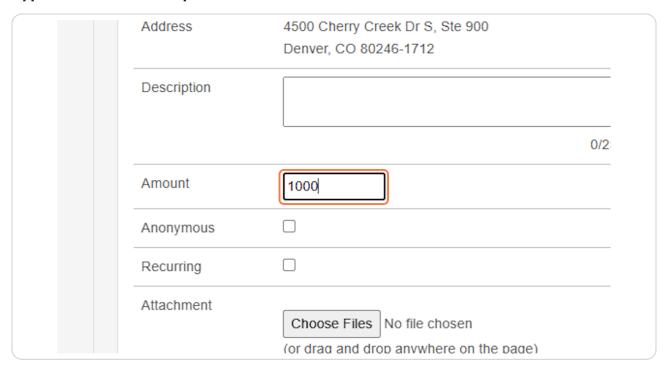

## Type the amount requested for distribution

Click on "Choose Files" to attach the completed distribution request form. All distributions MUST have a distribution form approved and signed by the Primary Fund Advisor to process the request.