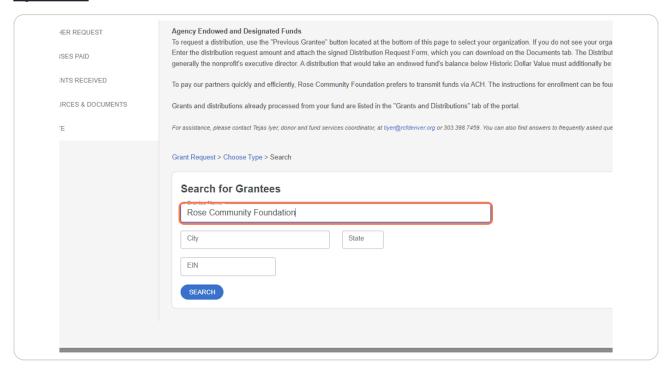

# <u>Select your organization from "Previous Grantee" or search for it if it does not appear under Previous Grantee</u>

## Only an organization name is required for the search. Searching by EIN is optional.