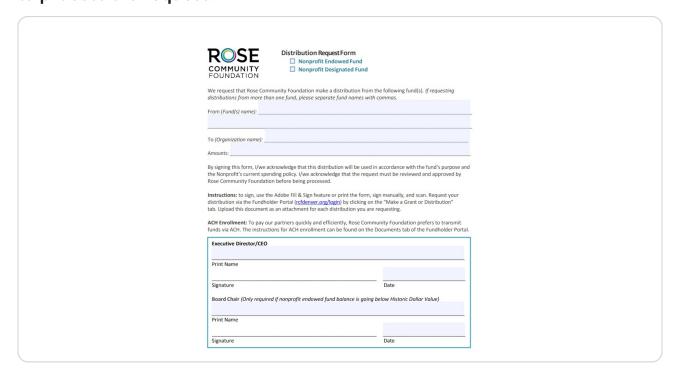

# Click on Distribution Request Form.pdf Download form and fill out necessary information, including signatures where required.

## All distributions MUST be approved and signed by the Primary Fund Advisor to process the request.