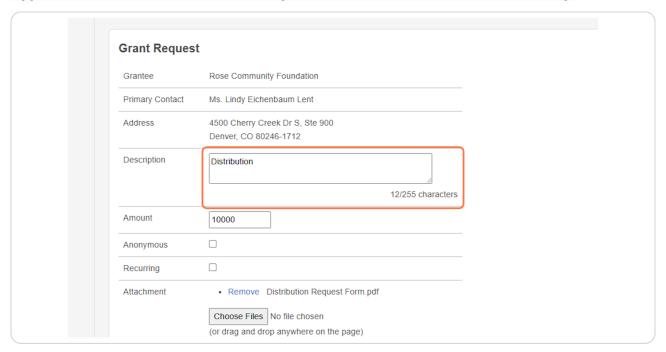

## Type "Distribution" in the description, or other details if necessary.

## Type the amount requested for distribution

Click on "Choose Files" to attach the completed distribution request form. All distributions MUST have a distribution form approved and signed by the Primary Fund Advisor to process the request.