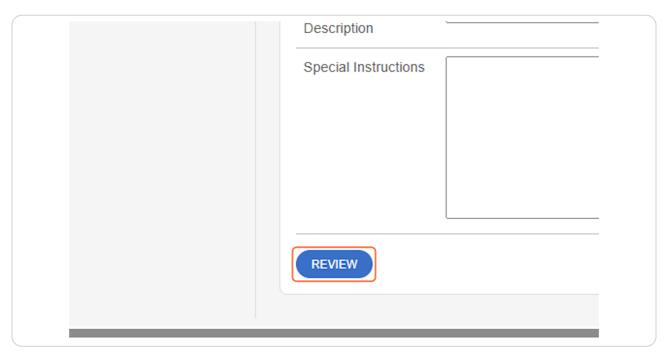

### Click on Review to confirm details

# STEP 15 Click on Review to ensure the details are correct.