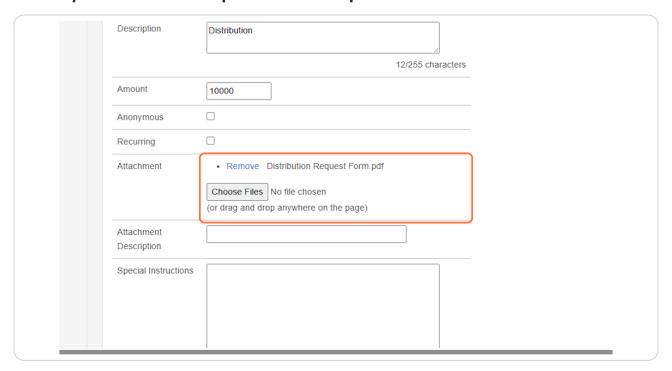

## Type "Distribution" in the description, or other details if necessary.

## Type the amount requested for distribution

Click on "Choose Files" to attach the completed distribution request form. All distributions MUST have a distribution form approved and signed by the Primary Fund Advisor to process the request.