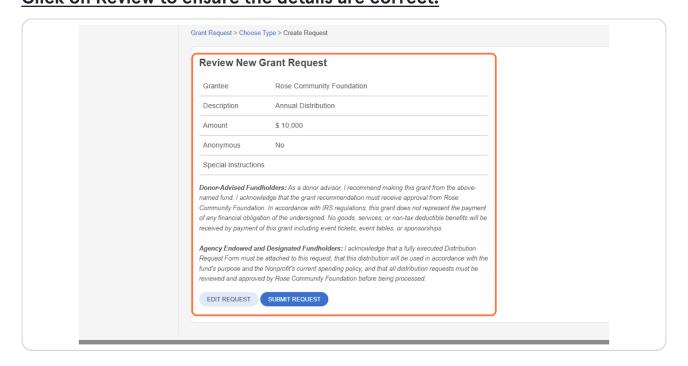

# STEP 15 Click on Review to ensure the details are correct.

### Click on Submit Request to finalize.