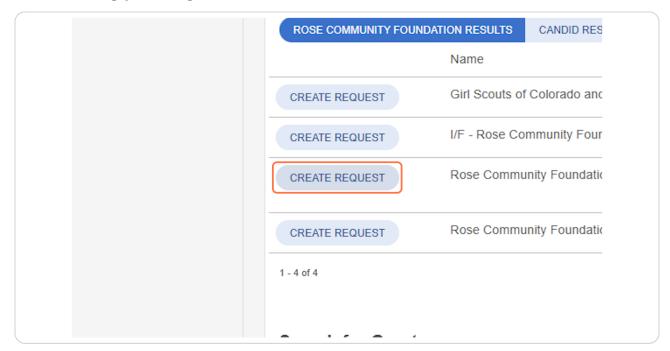

ose fund, click SELECT



STEP 3

Click on RESOURCES & DOCUMENTS to access the Distribution Request form





## **Click on DOCUMENTS**





# Click on Distribution Request Form.pdf Download form and fill out necessary information, including signatures where required.





## All distributions MUST be approved and signed by the Primary Fund Advisor to process the request.





# After downloading and completing the form, click on CREATE GRANT REQUEST to create the Distribution request in the portal





# <u>Select your organization from "Previous Grantee" or search for it if it does not appear under Previous Grantee</u>





## Only an organization name is required for the search. Searching by EIN is optional.





### After finding your organization on the list, click on CREATE REQUEST



## STEP 11

## Type "Distribution" in the description, or other details if necessary.





## Type the amount requested for distribution





Click on "Choose Files" to attach the completed distribution request form. All distributions MUST have a distribution form approved and signed by the Primary Fund Advisor to process the request.





### Click on Review to confirm details



# STEP 15 Click on Review to ensure the details are correct.





### Click on Submit Request to finalize.



#### **STEP 17**

#### Questions

For any other questions, please reach out to:

Jill Henden, Director of Nonprofit Funds and Legacy Giving <a href="mailto:jhenden@rcfdenver.org">jhenden@rcfdenver.org</a> 303.398.7452